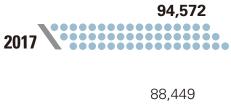

## **FINANCIAL HIGHLIGHTS**

|                                                                         | 2017   | 2016   | Change |
|-------------------------------------------------------------------------|--------|--------|--------|
| Revenues (RMB million)                                                  | 94,572 | 88,449 | 6.9%   |
| Profit attributable to equity shareholders of the Company (RMB million) | 2,714  | 2,536  | 7.0%   |
| Free cash flow <sup>1</sup> (RMB million)                               | 6,118  | 4,361  | 40.3%  |
| Basic earnings per share (RMB)                                          | 0.392  | 0.366  | 7.0%   |
| Total dividend per share (RMB)                                          | 0.1411 | 0.1318 | 7.1%   |
| of which: Final dividend per share (RMB)                                | 0.1176 | 0.1098 | 7.1%   |
| Special dividend per share (RMB)                                        | 0.0235 | 0.0220 | 6.8%   |

## **REVENUES**

(RMB million)