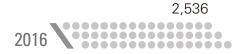

## **FINANCIAL HIGHLIGHTS**

|                                                                         | 2017   | 2016   | Change |
|-------------------------------------------------------------------------|--------|--------|--------|
| Revenues (RMB million)                                                  | 94,572 | 88,449 | 6.9%   |
| Profit attributable to equity shareholders of the Company (RMB million) | 2,714  | 2,536  | 7.0%   |
| Free cash flow <sup>1</sup> (RMB million)                               | 6,118  | 4,361  | 40.3%  |
| Basic earnings per share (RMB)                                          | 0.392  | 0.366  | 7.0%   |
| Total dividend per share (RMB)                                          | 0.1411 | 0.1318 | 7.1%   |
| of which: Final dividend per share (RMB)                                | 0.1176 | 0.1098 | 7.1%   |
| Special dividend per share (RMB)                                        | 0.0235 | 0.0220 | 6.8%   |