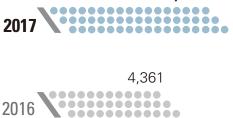

## **FINANCIAL HIGHLIGHTS**

|                                                                         | 2017   | 2016   | Change |
|-------------------------------------------------------------------------|--------|--------|--------|
| Revenues (RMB million)                                                  | 94,572 | 88,449 | 6.9%   |
| Profit attributable to equity shareholders of the Company (RMB million) | 2,714  | 2,536  | 7.0%   |
| Free cash flow <sup>1</sup> (RMB million)                               | 6,118  | 4,361  | 40.3%  |
| Basic earnings per share (RMB)                                          | 0.392  | 0.366  | 7.0%   |
| Total dividend per share (RMB)                                          | 0.1411 | 0.1318 | 7.1%   |
| of which: Final dividend per share (RMB)                                | 0.1176 | 0.1098 | 7.1%   |
| Special dividend per share (RMB)                                        | 0.0235 | 0.0220 | 6.8%   |

## FREE CASH FLOW (RMB million)

6,118

## BASIC EARNINGS PER SHARE (RMB)

Free cash flow = Profit for the year + Depreciation and amortisation - Changes in working capital - Capital expenditure