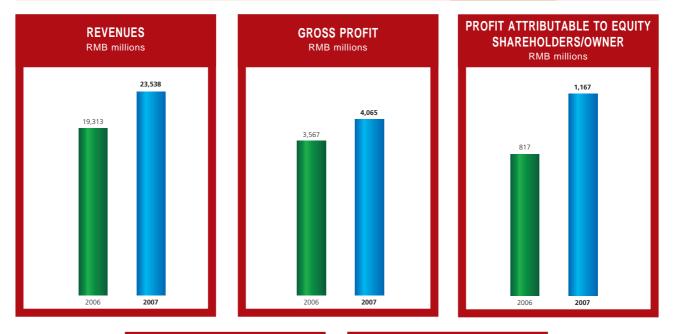

## **Financial Highlights**

|                                   | 2006   | 2007   | Change |
|-----------------------------------|--------|--------|--------|
|                                   |        |        |        |
| Revenues (RMB millions)           | 19,313 | 23,538 | 21.9%  |
| Gross profit (RMB millions)       | 3,567  | 4,065  | 14.0%  |
| Profit attributable to equity     |        |        |        |
| shareholders/owner (RMB millions) | 817    | 1,167  | 42.9%  |
| Basic earnings per share (RMB)    | 0.201  | 0.214  | 6.5%   |
| Free cash flow (RMB millions)     | (389)  | 1,025  | N/A    |

- <sup>(1)</sup> The 2006 financial data are restated figures. For basis of preparation, please refer to note 1(c) of "Notes to the Consolidated Financial Statements" of this Annual Report.
- <sup>(2)</sup> Free cash flow = Profit for the year + Depreciation and amortization Changes in working capital Capital expenditure