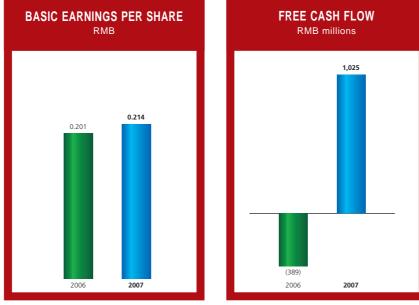

## **Financial Highlights**

|                                   | 2006   | 2007   | Change |
|-----------------------------------|--------|--------|--------|
|                                   |        |        |        |
| Revenues (RMB millions)           | 19,313 | 23,538 | 21.9%  |
| Gross profit (RMB millions)       | 3,567  | 4,065  | 14.0%  |
| Profit attributable to equity     |        |        |        |
| shareholders/owner (RMB millions) | 817    | 1,167  | 42.9%  |
| Basic earnings per share (RMB)    | 0.201  | 0.214  | 6.5%   |
| Free cash flow (RMB millions)     | (389)  | 1,025  | N/A    |

- <sup>(1)</sup> The 2006 financial data are restated figures. For basis of preparation, please refer to note 1(c) of "Notes to the Consolidated Financial Statements" of this Annual Report.
- <sup>(2)</sup> Free cash flow = Profit for the year + Depreciation and amortization Changes in working capital Capital expenditure