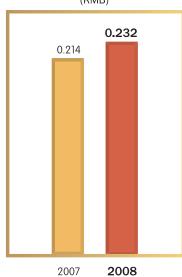

# **Financial Highlights**

|                                             | 2007   | 2008   | Change |
|---------------------------------------------|--------|--------|--------|
| Revenues (RMB million)                      | 23,538 | 32,471 | 37.9%  |
| Gross profit (RMB million)                  | 4,065  | 5,301  | 30.4%  |
| Profit attributable to equity               |        |        |        |
| shareholders (RMB million)                  | 1,167  | 1,316  | 12.8%  |
| Basic earnings per share (RMB)              | 0.214  | 0.232  | 8.4%   |
| Free cash flow <sup>(1)</sup> (RMB million) | 1,025  | 1,271  | 24.0%  |

#### Basic earnings per share

(RMB)