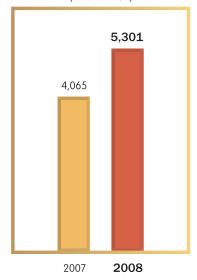

# **Financial Highlights**

|                                             | 2007   | 2008   | Change |
|---------------------------------------------|--------|--------|--------|
| Revenues (RMB million)                      | 23,538 | 32,471 | 37.9%  |
| Gross profit (RMB million)                  | 4,065  | 5,301  | 30.4%  |
| Profit attributable to equity               |        |        |        |
| shareholders (RMB million)                  | 1,167  | 1,316  | 12.8%  |
| Basic earnings per share (RMB)              | 0.214  | 0.232  | 8.4%   |
| Free cash flow <sup>(1)</sup> (RMB million) | 1,025  | 1,271  | 24.0%  |

#### **Gross profit**

(RMB million)