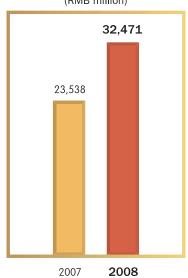

# **Financial Highlights**

|                                             | 2007   | 2008   | Change |
|---------------------------------------------|--------|--------|--------|
| Revenues (RMB million)                      | 23,538 | 32,471 | 37.9%  |
| Gross profit (RMB million)                  | 4,065  | 5,301  | 30.4%  |
| Profit attributable to equity               |        |        |        |
| shareholders (RMB million)                  | 1,167  | 1,316  | 12.8%  |
| Basic earnings per share (RMB)              | 0.214  | 0.232  | 8.4%   |
| Free cash flow <sup>(1)</sup> (RMB million) | 1,025  | 1,271  | 24.0%  |

## Revenues

(RMB million)