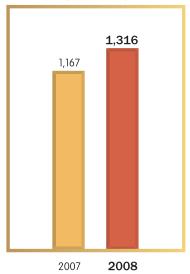

# **Financial Highlights**

|                                             | 2007   | 2008   | Change |
|---------------------------------------------|--------|--------|--------|
| Revenues (RMB million)                      | 23,538 | 32,471 | 37.9%  |
| Gross profit (RMB million)                  | 4,065  | 5,301  | 30.4%  |
| Profit attributable to equity               |        |        |        |
| shareholders (RMB million)                  | 1,167  | 1,316  | 12.8%  |
| Basic earnings per share (RMB)              | 0.214  | 0.232  | 8.4%   |
| Free cash flow <sup>(1)</sup> (RMB million) | 1,025  | 1,271  | 24.0%  |

### Profit attributable to equity shareholders

(RMB million)