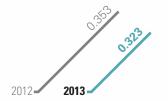

## FINANCIAL HIGHLIGHTS

|                                                          | 2012   | 2013   | Change |
|----------------------------------------------------------|--------|--------|--------|
| Revenues (RMB million)                                   | 61,517 | 68,459 | 11.3%  |
| Gross profit (RMB million)                               | 9,785  | 10,378 | 6.1%   |
| Profit attributable to equity shareholders (RMB million) | 2,407  | 2,238  | -7.0%  |
| Basic earnings per share (RMB)                           | 0.353  | 0.323  | -8.4%  |
| Free cash flow <sup>(1)</sup> (RMB million)              | 166    | -324   | _      |

<sup>(1)</sup> Free cash flow = Profit for the year + Depreciation and amortization – Changes in working capital – Capital expenditure

FINANCIAL HIGHLIGHTS

3

Basic Earnings Per Share (RMB)

Profit Attributable to Equity Shareholders (RMB million)