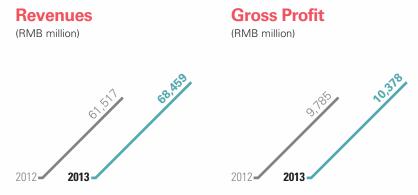

## FINANCIAL HIGHLIGHTS

|                                                          | 2012   | 2013   | Change |
|----------------------------------------------------------|--------|--------|--------|
| Revenues (RMB million)                                   | 61,517 | 68,459 | 11.3%  |
| Gross profit (RMB million)                               | 9,785  | 10,378 | 6.1%   |
| Profit attributable to equity shareholders (RMB million) | 2,407  | 2,238  | -7.0%  |
| Basic earnings per share (RMB)                           | 0.353  | 0.323  | -8.4%  |
| Free cash flow <sup>(1)</sup> (RMB million)              | 166    | -324   | _      |