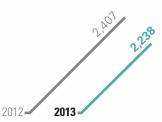

## FINANCIAL HIGHLIGHTS

|                                                          | 2012   | 2013   | Change |
|----------------------------------------------------------|--------|--------|--------|
| Revenues (RMB million)                                   | 61,517 | 68,459 | 11.3%  |
| Gross profit (RMB million)                               | 9,785  | 10,378 | 6.1%   |
| Profit attributable to equity shareholders (RMB million) | 2,407  | 2,238  | -7.0%  |
| Basic earnings per share (RMB)                           | 0.353  | 0.323  | -8.4%  |
| Free cash flow <sup>(1)</sup> (RMB million)              | 166    | -324   | _      |

<sup>(1)</sup> Free cash flow = Profit for the year + Depreciation and amortization – Changes in working capital – Capital expenditure

FINANCIAL HIGHLIGHTS

3

Basic Earnings Per Share (RMB)

Profit Attributable to Equity Shareholders (RMB million)