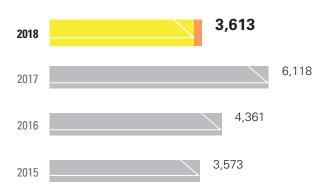

## **FINANCIAL HIGHLIGHTS**

|                                                                         | 2018    | 2017   | Change |
|-------------------------------------------------------------------------|---------|--------|--------|
| Revenues (RMB million)                                                  | 106,177 | 94,572 | 12.3%  |
| Profit attributable to equity shareholders of the Company (RMB million) | 2,901   | 2,714  | 6.9%   |
| Free cash flow <sup>1</sup> (RMB million)                               | 3,613   | 6,118  | -40.9% |
| Basic earnings per share (RMB)                                          | 0.419   | 0.392  | 6.9%   |
| Total dividend per share (RMB)                                          | 0.1508  | 0.1411 | 6.9%   |
| of which: Final dividend per share (RMB)                                | 0.1257  | 0.1176 | _      |
| Special dividend per share (RMB)                                        | 0.0251  | 0.0235 | -      |

## **FREE CASH FLOW**

(RMB million)