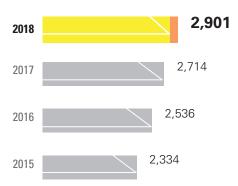

## **FINANCIAL HIGHLIGHTS**

|                                                                         | 2018    | 2017   | Change |
|-------------------------------------------------------------------------|---------|--------|--------|
| Revenues (RMB million)                                                  | 106,177 | 94,572 | 12.3%  |
| Profit attributable to equity shareholders of the Company (RMB million) | 2,901   | 2,714  | 6.9%   |
| Free cash flow <sup>1</sup> (RMB million)                               | 3,613   | 6,118  | -40.9% |
| Basic earnings per share (RMB)                                          | 0.419   | 0.392  | 6.9%   |
| Total dividend per share (RMB)                                          | 0.1508  | 0.1411 | 6.9%   |
| of which: Final dividend per share (RMB)                                | 0.1257  | 0.1176 | _      |
| Special dividend per share (RMB)                                        | 0.0251  | 0.0235 | -      |

## PROFIT ATTRIBUTABLE TO EQUITY SHAREHOLDERS OF THE COMPANY

(RMB million)

<sup>1</sup> Free cash flow = Profit for the year + Depreciation and amortisation – Changes in working capital – Capital expenditure