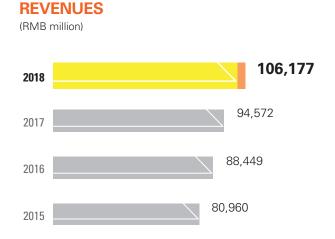

## **FINANCIAL HIGHLIGHTS**

|                                                                         | 2018    | 2017   | Change |
|-------------------------------------------------------------------------|---------|--------|--------|
| Revenues (RMB million)                                                  | 106,177 | 94,572 | 12.3%  |
| Profit attributable to equity shareholders of the Company (RMB million) | 2,901   | 2,714  | 6.9%   |
| Free cash flow <sup>1</sup> (RMB million)                               | 3,613   | 6,118  | -40.9% |
| Basic earnings per share (RMB)                                          | 0.419   | 0.392  | 6.9%   |
| Total dividend per share (RMB)                                          | 0.1508  | 0.1411 | 6.9%   |
| of which: Final dividend per share (RMB)                                | 0.1257  | 0.1176 | _      |
| Special dividend per share (RMB)                                        | 0.0251  | 0.0235 | -      |