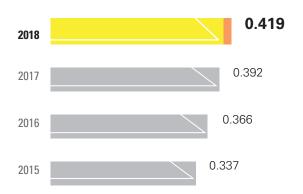

## **FINANCIAL HIGHLIGHTS**

|                                                                         | 2018    | 2017   | Change |
|-------------------------------------------------------------------------|---------|--------|--------|
| Revenues (RMB million)                                                  | 106,177 | 94,572 | 12.3%  |
| Profit attributable to equity shareholders of the Company (RMB million) | 2,901   | 2,714  | 6.9%   |
| Free cash flow <sup>1</sup> (RMB million)                               | 3,613   | 6,118  | -40.9% |
| Basic earnings per share (RMB)                                          | 0.419   | 0.392  | 6.9%   |
| Total dividend per share (RMB)                                          | 0.1508  | 0.1411 | 6.9%   |
| of which: Final dividend per share (RMB)                                | 0.1257  | 0.1176 | _      |
| Special dividend per share (RMB)                                        | 0.0251  | 0.0235 | -      |

## **BASIC EARNINGS PER SHARE**

(RMB)