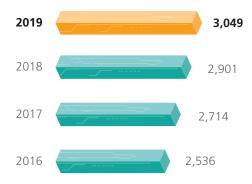

#### ••••

|                                                                         | 2019    | 2018    | Change |
|-------------------------------------------------------------------------|---------|---------|--------|
| Revenues (RMB million)                                                  | 117,413 | 106,177 | 10.6%  |
| Profit attributable to equity shareholders of the Company (RMB million) | 3,049   | 2,901   | 5.1%   |
| Free cash flow <sup>1</sup> (RMB million)                               | 4,243   | 3,613   | 17.4%  |
| Basic earnings per share (RMB)                                          | 0.440   | 0.419   | 5.1%   |
| Total dividend per share (RMB)                                          | 0.1585  | 0.1508  | 5.1%   |
| of which: Final dividend per share (RMB)                                | 0.1321  | 0.1257  |        |
| Special dividend per share (RMB)                                        | 0.0264  | 0.0251  | _      |

# PROFIT ATTRIBUTABLE TO EQUITY SHAREHOLDERS OF THE COMPANY

(RMB million)

<sup>&</sup>lt;sup>1</sup> Free cash flow = Profit for the year + Depreciation and amortisation – Changes in working capital – Capital expenditure