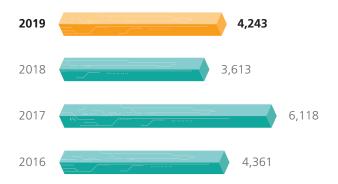

#### ••••

|                                                                         | 2019    | 2018    | Change |
|-------------------------------------------------------------------------|---------|---------|--------|
| Revenues (RMB million)                                                  | 117,413 | 106,177 | 10.6%  |
| Profit attributable to equity shareholders of the Company (RMB million) | 3,049   | 2,901   | 5.1%   |
| Free cash flow <sup>1</sup> (RMB million)                               | 4,243   | 3,613   | 17.4%  |
| Basic earnings per share (RMB)                                          | 0.440   | 0.419   | 5.1%   |
| Total dividend per share (RMB)                                          | 0.1585  | 0.1508  | 5.1%   |
| of which: Final dividend per share (RMB)                                | 0.1321  | 0.1257  |        |
| Special dividend per share (RMB)                                        | 0.0264  | 0.0251  | _      |

### **FREE CASH FLOW**

(RMB million)