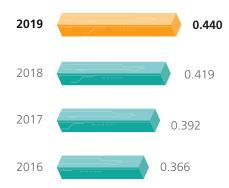

#### ••••

|                                                                         | 2019    | 2018    | Change |
|-------------------------------------------------------------------------|---------|---------|--------|
| Revenues (RMB million)                                                  | 117,413 | 106,177 | 10.6%  |
| Profit attributable to equity shareholders of the Company (RMB million) | 3,049   | 2,901   | 5.1%   |
| Free cash flow <sup>1</sup> (RMB million)                               | 4,243   | 3,613   | 17.4%  |
| Basic earnings per share (RMB)                                          | 0.440   | 0.419   | 5.1%   |
| Total dividend per share (RMB)                                          | 0.1585  | 0.1508  | 5.1%   |
| of which: Final dividend per share (RMB)                                | 0.1321  | 0.1257  |        |
| Special dividend per share (RMB)                                        | 0.0264  | 0.0251  | _      |

### **BASIC EARNINGS PER SHARE**

(RMB)