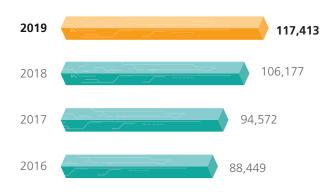

#### ••••

|                                                                         | 2019    | 2018    | Change |
|-------------------------------------------------------------------------|---------|---------|--------|
| Revenues (RMB million)                                                  | 117,413 | 106,177 | 10.6%  |
| Profit attributable to equity shareholders of the Company (RMB million) | 3,049   | 2,901   | 5.1%   |
| Free cash flow <sup>1</sup> (RMB million)                               | 4,243   | 3,613   | 17.4%  |
| Basic earnings per share (RMB)                                          | 0.440   | 0.419   | 5.1%   |
| Total dividend per share (RMB)                                          | 0.1585  | 0.1508  | 5.1%   |
| of which: Final dividend per share (RMB)                                | 0.1321  | 0.1257  |        |
| Special dividend per share (RMB)                                        | 0.0264  | 0.0251  | _      |

## **REVENUES**

(RMB million)