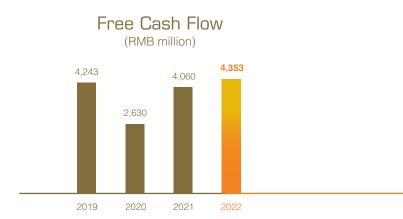

## FINANCIAL HIGHLIGHTS

|                                                                         | 2022    | 2021    | Change |
|-------------------------------------------------------------------------|---------|---------|--------|
| Revenues (RMB million)                                                  | 140,746 | 133,991 | 5.0%   |
| Profit attributable to equity shareholders of the Company (RMB million) | 3,358   | 3,157   | 6.4%   |
| Free cash flow <sup>1</sup> (RMB million)                               | 4,353   | 4,060   | 7.2%   |
| Basic earnings per share (RMB)                                          | 0.485   | 0.456   | 6.4%   |
| Total dividend per share (RMB)                                          | 0.1939  | 0.1732  | 12.0%  |

## Profit Attributable to Equity Shareholders of The Company (RMB million)

Free cash flow = Profit for the year + Depreciation and amortisation - Changes in working capital - Capital expenditure