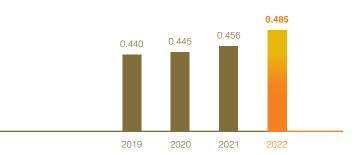

## FINANCIAL HIGHLIGHTS

|                                                                         | 2022    | 2021    | Change |
|-------------------------------------------------------------------------|---------|---------|--------|
| Revenues (RMB million)                                                  | 140,746 | 133,991 | 5.0%   |
| Profit attributable to equity shareholders of the Company (RMB million) | 3,358   | 3,157   | 6.4%   |
| Free cash flow <sup>1</sup> (RMB million)                               | 4,353   | 4,060   | 7.2%   |
| Basic earnings per share (RMB)                                          | 0.485   | 0.456   | 6.4%   |
| Total dividend per share (RMB)                                          | 0.1939  | 0.1732  | 12.0%  |

Basic Earnings per Share (RMB)