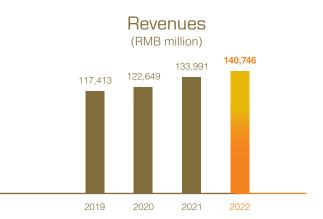

## FINANCIAL HIGHLIGHTS

|                                                                         | 2022    | 2021    | Change |
|-------------------------------------------------------------------------|---------|---------|--------|
| Revenues (RMB million)                                                  | 140,746 | 133,991 | 5.0%   |
| Profit attributable to equity shareholders of the Company (RMB million) | 3,358   | 3,157   | 6.4%   |
| Free cash flow <sup>1</sup> (RMB million)                               | 4,353   | 4,060   | 7.2%   |
| Basic earnings per share (RMB)                                          | 0.485   | 0.456   | 6.4%   |
| Total dividend per share (RMB)                                          | 0.1939  | 0.1732  | 12.0%  |