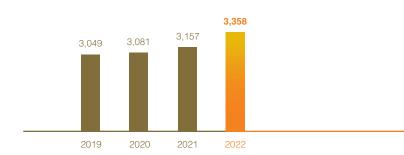

## FINANCIAL HIGHLIGHTS

|                                                                         | 2022    | 2021    | Change |
|-------------------------------------------------------------------------|---------|---------|--------|
| Revenues (RMB million)                                                  | 140,746 | 133,991 | 5.0%   |
| Profit attributable to equity shareholders of the Company (RMB million) | 3,358   | 3,157   | 6.4%   |
| Free cash flow <sup>1</sup> (RMB million)                               | 4,353   | 4,060   | 7.2%   |
| Basic earnings per share (RMB)                                          | 0.485   | 0.456   | 6.4%   |
| Total dividend per share (RMB)                                          | 0.1939  | 0.1732  | 12.0%  |

## Profit Attributable to Equity Shareholders of The Company (RMB million)

Free cash flow = Profit for the year + Depreciation and amortisation - Changes in working capital - Capital expenditure