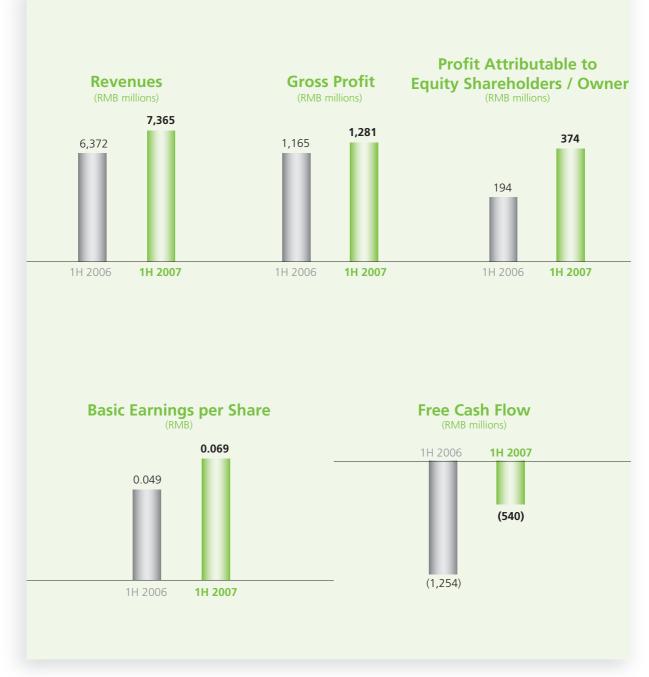

## **Financial Highlights**

|                                                  | Six months ended 30 June |       |                      |
|--------------------------------------------------|--------------------------|-------|----------------------|
|                                                  | 2006                     | 2007  | Change               |
| Revenues (RMB millions)                          | 6,372                    | 7,365 | 15.6%                |
| Gross profit (RMB millions)                      | 1,165                    | 1,281 | 10.0%                |
| Profit attributable to equity shareholders/owner |                          |       |                      |
| (RMB millions)                                   | 194                      | 374   | 92.8% <sup>(1)</sup> |
| Basic earnings per share (RMB)                   | 0.049                    | 0.069 | 40.8%                |
| Free cash flow <sup>(2)</sup> (RMB millions)     | (1,254)                  | (540) | N.A.                 |

(1) Excluding the asset revaluation deficit of RMB105 million pursuant to the restructuring in 2006, profit attributable to equity shareholders/owner up by 25.0%

(2) Free cash flow = Profit for the period + Depreciation and amortization - Changes in working capital - Capital expenditure