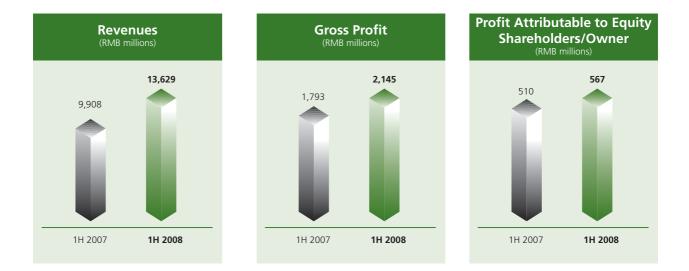

## FINANCIAL HIGHLIGHTS

|                                                                 | Six months er | Six months ended 30 June |        |  |
|-----------------------------------------------------------------|---------------|--------------------------|--------|--|
|                                                                 | 2007          | 2008                     | Change |  |
|                                                                 |               |                          |        |  |
| Revenues (RMB millions)                                         | 9,908         | 13,629                   | 37.5%  |  |
| Gross profit (RMB millions)                                     | 1,793         | 2,145                    | 19.6%  |  |
| Profit attributable to equity shareholders/owner (RMB millions) | 510           | 567                      | 11.3%  |  |
| Basic earnings per share (RMB)                                  | 0.094         | 0.101                    | 7.4%   |  |
| Free cash flow <sup>(1)</sup> (RMB millions)                    | (881)         | (1,050)                  | N/A    |  |