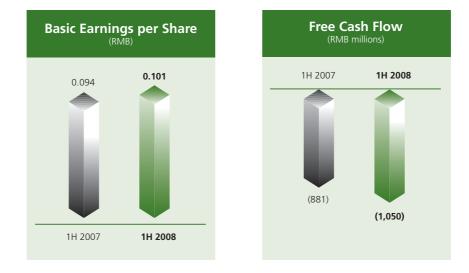

## FINANCIAL HIGHLIGHTS

|                                                                 | Six months er | Six months ended 30 June |        |  |
|-----------------------------------------------------------------|---------------|--------------------------|--------|--|
|                                                                 | 2007          | 2008                     | Change |  |
|                                                                 |               |                          |        |  |
| Revenues (RMB millions)                                         | 9,908         | 13,629                   | 37.5%  |  |
| Gross profit (RMB millions)                                     | 1,793         | 2,145                    | 19.6%  |  |
| Profit attributable to equity shareholders/owner (RMB millions) | 510           | 567                      | 11.3%  |  |
| Basic earnings per share (RMB)                                  | 0.094         | 0.101                    | 7.4%   |  |
| Free cash flow <sup>(1)</sup> (RMB millions)                    | (881)         | (1,050)                  | N/A    |  |

(1) Free cash flow = Profit for the period + Depreciation and amortization – Changes in working capital – Capital expenditure