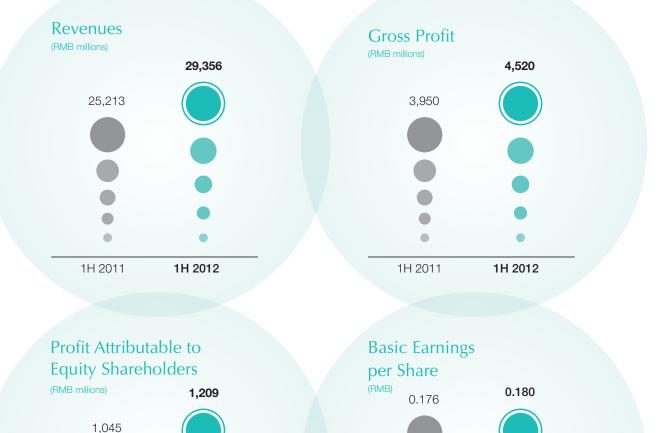

|                                                           | Six months ended 30 June          |        |        |
|-----------------------------------------------------------|-----------------------------------|--------|--------|
|                                                           | 2011<br>(Restated) <sup>(1)</sup> | 2012   | Change |
| Revenues (RMB millions)                                   | 25,213                            | 29,356 | 16.4%  |
| Gross profit (RMB millions)                               | 3,950                             | 4,520  | 14.4%  |
| Profit attributable to equity shareholders (RMB millions) | 1,045                             | 1,209  | 15.7%  |
| Basic earnings per share (RMB)                            | 0.176 <sup>(2)</sup>              | 0.180  | 2.3%   |