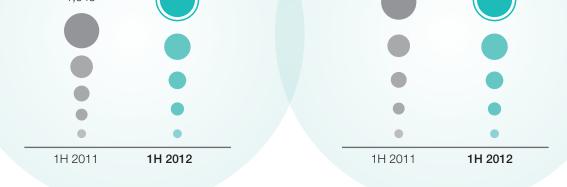

|                                                           | Six months ended 30 June          |        |        |
|-----------------------------------------------------------|-----------------------------------|--------|--------|
|                                                           | 2011<br>(Restated) <sup>(1)</sup> | 2012   | Change |
| Revenues (RMB millions)                                   | 25,213                            | 29,356 | 16.4%  |
| Gross profit (RMB millions)                               | 3,950                             | 4,520  | 14.4%  |
| Profit attributable to equity shareholders (RMB millions) | 1,045                             | 1,209  | 15.7%  |
| Basic earnings per share (RMB)                            | 0.176 <sup>(2)</sup>              | 0.180  | 2.3%   |

(2) Basic earnings per share for the six months ended 30 June 2011 have been restated pursuant to factors set out in (1) as well as the rights issue of the Company in February 2012. Please refer to note 13 of the unaudited financial statements for details.