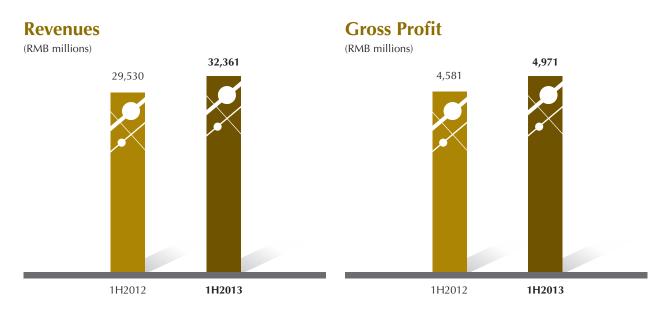

## Financial Highlights

|                                                           | Six months ended 30 June          |        |        |
|-----------------------------------------------------------|-----------------------------------|--------|--------|
|                                                           | 2012<br>(Restated) <sup>(1)</sup> | 2013   | Change |
|                                                           |                                   |        |        |
| Revenues (RMB millions)                                   | 29,530                            | 32,361 | 9.6%   |
| Gross profit (RMB millions)                               | 4,581                             | 4,971  | 8.5%   |
| Profit attributable to equity shareholders (RMB millions) | 1,221                             | 1,242  | 1.7%   |
| Basic earnings per share (RMB)                            | 0.182                             | 0.179  | -1.6%  |