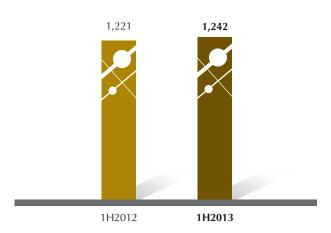

## Financial Highlights

|                                                           | Six months ended 30 June          |        |        |
|-----------------------------------------------------------|-----------------------------------|--------|--------|
|                                                           | 2012<br>(Restated) <sup>(1)</sup> | 2013   | Change |
|                                                           |                                   |        |        |
| Revenues (RMB millions)                                   | 29,530                            | 32,361 | 9.6%   |
| Gross profit (RMB millions)                               | 4,581                             | 4,971  | 8.5%   |
| Profit attributable to equity shareholders (RMB millions) | 1,221                             | 1,242  | 1.7%   |
| Basic earnings per share (RMB)                            | 0.182                             | 0.179  | -1.6%  |

## **Profit Attributable to Equity Shareholders**

## (RMB millions)