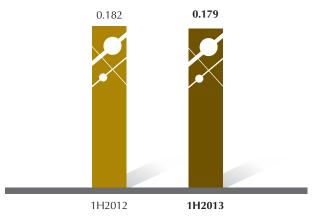

## Financial Highlights

|                                                           | Six months ended 30 June          |        |        |
|-----------------------------------------------------------|-----------------------------------|--------|--------|
|                                                           | 2012<br>(Restated) <sup>(1)</sup> | 2013   | Change |
|                                                           |                                   |        |        |
| Revenues (RMB millions)                                   | 29,530                            | 32,361 | 9.6%   |
| Gross profit (RMB millions)                               | 4,581                             | 4,971  | 8.5%   |
| Profit attributable to equity shareholders (RMB millions) | 1,221                             | 1,242  | 1.7%   |
| Basic earnings per share (RMB)                            | 0.182                             | 0.179  | -1.6%  |

## **Basic Earnings per Share**

(RMB)

<sup>(1)</sup> The interim financial data for 2012 have been restated due to the newly acquired companies. Please refer to note 2 of the unaudited financial statements for details.