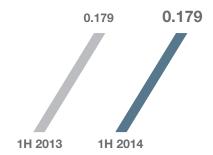

## Six months ended 30 June

|                                                                                           | 2013           | 2014           | Change    |
|-------------------------------------------------------------------------------------------|----------------|----------------|-----------|
| Revenues (RMB millions)                                                                   | 32.361         | 33.743         | 4.3%      |
| Gross profit (RMB millions)                                                               | 4,971          | 4,823          | -3.0%     |
| Profit attributable to equity shareholders (RMB millions)  Basic earnings per share (RMB) | 1,242<br>0.179 | 1,238<br>0.179 | -0.4%<br> |

## PROFIT ATTRIBUTABLE TO EQUITY SHAREHOLDERS (RMB MILLIONS)

**BASIC EARNINGS PER SHARE** (RMB)