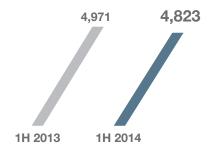

## Six months ended 30 June

|                                                                                           | 2013           | 2014           | Change    |
|-------------------------------------------------------------------------------------------|----------------|----------------|-----------|
| Revenues (RMB millions)                                                                   | 32.361         | 33.743         | 4.3%      |
| Gross profit (RMB millions)                                                               | 4,971          | 4,823          | -3.0%     |
| Profit attributable to equity shareholders (RMB millions)  Basic earnings per share (RMB) | 1,242<br>0.179 | 1,238<br>0.179 | -0.4%<br> |

## **REVENUES**

(RMB MILLIONS)

**GROSS PROFIT** (RMB MILLIONS)