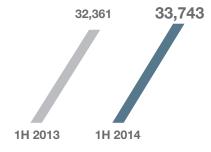

## Six months ended 30 June

|                                                                                           | 2013           | 2014           | Change    |
|-------------------------------------------------------------------------------------------|----------------|----------------|-----------|
| Revenues (RMB millions)                                                                   | 32.361         | 33.743         | 4.3%      |
| Gross profit (RMB millions)                                                               | 4,971          | 4,823          | -3.0%     |
| Profit attributable to equity shareholders (RMB millions)  Basic earnings per share (RMB) | 1,242<br>0.179 | 1,238<br>0.179 | -0.4%<br> |

## **REVENUES**

(RMB MILLIONS)

**GROSS PROFIT** (RMB MILLIONS)