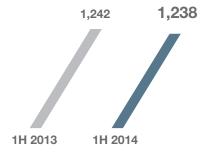

## Six months ended 30 June

|                                                                                           | 2013           | 2014           | Change    |
|-------------------------------------------------------------------------------------------|----------------|----------------|-----------|
| Revenues (RMB millions)                                                                   | 32.361         | 33.743         | 4.3%      |
| Gross profit (RMB millions)                                                               | 4,971          | 4,823          | -3.0%     |
| Profit attributable to equity shareholders (RMB millions)  Basic earnings per share (RMB) | 1,242<br>0.179 | 1,238<br>0.179 | -0.4%<br> |

## PROFIT ATTRIBUTABLE TO EQUITY SHAREHOLDERS (RMB MILLIONS)

**BASIC EARNINGS PER SHARE** (RMB)