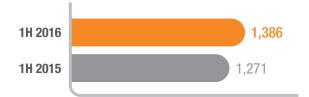

#### Six months ended 30 June

|                                                                          | 2016   | 2015   | Change   |
|--------------------------------------------------------------------------|--------|--------|----------|
|                                                                          |        |        |          |
| Revenues (RMB millions)                                                  | 42,176 | 37,563 | 12.3%    |
| Gross profit (RMB millions)                                              | 5,392  | 5,176  | 4.2%     |
| Profit attributable to equity shareholders of the Company (RMB millions) | 1,386  | 1,271  | 9.1%     |
| Basic earnings per share (RMB)                                           | 0.200  | 0.184  | 9.1%     |
| Free cash flow <sup>1</sup> (RMB millions)                               | 2,385  | 151    | 1,479.5% |

### **Profit Attributable to Equity Shareholders of the Company**

(RMB millions)