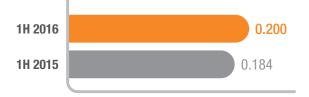

#### Six months ended 30 June

|                                                                          | 2016   | 2015   | Change   |
|--------------------------------------------------------------------------|--------|--------|----------|
|                                                                          |        |        |          |
| Revenues (RMB millions)                                                  | 42,176 | 37,563 | 12.3%    |
| Gross profit (RMB millions)                                              | 5,392  | 5,176  | 4.2%     |
| Profit attributable to equity shareholders of the Company (RMB millions) | 1,386  | 1,271  | 9.1%     |
| Basic earnings per share (RMB)                                           | 0.200  | 0.184  | 9.1%     |
| Free cash flow <sup>1</sup> (RMB millions)                               | 2,385  | 151    | 1,479.5% |

# **Basic Earnings per Share** (RMB)