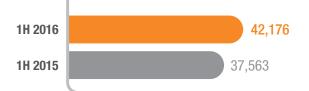

#### Six months ended 30 June

|                                                                          | 2016   | 2015   | Change   |
|--------------------------------------------------------------------------|--------|--------|----------|
|                                                                          |        |        |          |
| Revenues (RMB millions)                                                  | 42,176 | 37,563 | 12.3%    |
| Gross profit (RMB millions)                                              | 5,392  | 5,176  | 4.2%     |
| Profit attributable to equity shareholders of the Company (RMB millions) | 1,386  | 1,271  | 9.1%     |
| Basic earnings per share (RMB)                                           | 0.200  | 0.184  | 9.1%     |
| Free cash flow <sup>1</sup> (RMB millions)                               | 2,385  | 151    | 1,479.5% |

## Revenues

(RMB millions)