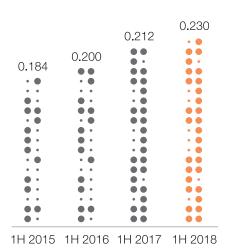

# FINANCIAL HIGHLIGHTS

|                                                                         | Six months ended 30 June |        |        |
|-------------------------------------------------------------------------|--------------------------|--------|--------|
|                                                                         | 2018                     | 2017   | Change |
| Revenues (RMB million)                                                  | 50,792                   | 44,888 | 13.2%  |
| Gross profit (RMB million)                                              | 6,176                    | 5,709  | 8.2%   |
| Profit attributable to equity shareholders of the Company (RMB million) | 1,595                    | 1,469  | 8.6%   |
| Basic earnings per share (RMB)                                          | 0.230                    | 0.212  | 8.6%   |
| Free cash flow <sup>1</sup> (RMB million)                               | 877                      | 2,002  | -56.2% |

#### Basic Earnings per Share (RMB)