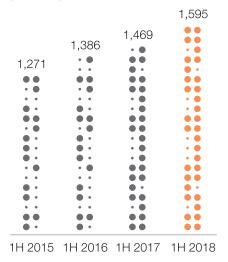

# FINANCIAL HIGHLIGHTS

|                                                                         | Six months ended 30 June |        |        |
|-------------------------------------------------------------------------|--------------------------|--------|--------|
|                                                                         | 2018                     | 2017   | Change |
| Revenues (RMB million)                                                  | 50,792                   | 44,888 | 13.2%  |
| Gross profit (RMB million)                                              | 6,176                    | 5,709  | 8.2%   |
| Profit attributable to equity shareholders of the Company (RMB million) | 1,595                    | 1,469  | 8.6%   |
| Basic earnings per share (RMB)                                          | 0.230                    | 0.212  | 8.6%   |
| Free cash flow <sup>1</sup> (RMB million)                               | 877                      | 2,002  | -56.2% |

## Profit Attributable to Equity Shareholders of the Company

(RMB million)