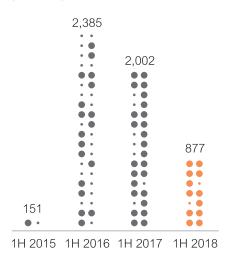

# FINANCIAL HIGHLIGHTS

|                                                                         | Six months ended 30 June |        |        |
|-------------------------------------------------------------------------|--------------------------|--------|--------|
|                                                                         | 2018                     | 2017   | Change |
| Revenues (RMB million)                                                  | 50,792                   | 44,888 | 13.2%  |
| Gross profit (RMB million)                                              | 6,176                    | 5,709  | 8.2%   |
| Profit attributable to equity shareholders of the Company (RMB million) | 1,595                    | 1,469  | 8.6%   |
| Basic earnings per share (RMB)                                          | 0.230                    | 0.212  | 8.6%   |
| Free cash flow <sup>1</sup> (RMB million)                               | 877                      | 2,002  | -56.2% |

### Free Cash Flow

(RMB million)

<sup>&</sup>lt;sup>1</sup> Free cash flow = Profit for the year + Depreciation and amortisation - Changes in working capital - Capital expenditure