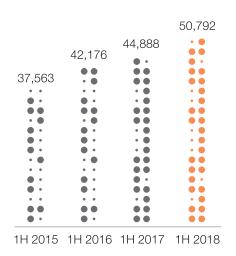

# FINANCIAL HIGHLIGHTS

|                                                                         | Six months ended 30 June |        |        |
|-------------------------------------------------------------------------|--------------------------|--------|--------|
|                                                                         | 2018                     | 2017   | Change |
| Revenues (RMB million)                                                  | 50,792                   | 44,888 | 13.2%  |
| Gross profit (RMB million)                                              | 6,176                    | 5,709  | 8.2%   |
| Profit attributable to equity shareholders of the Company (RMB million) | 1,595                    | 1,469  | 8.6%   |
| Basic earnings per share (RMB)                                          | 0.230                    | 0.212  | 8.6%   |
| Free cash flow <sup>1</sup> (RMB million)                               | 877                      | 2,002  | -56.2% |

#### Revenues

(RMB million)